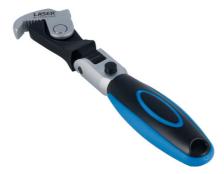

## Flexi-Head Adjustable Wrench 8 - 17mm

An adjustable wrench with spring-loaded jaw, serrated teeth, and a flexible head for easy access to hard to reach fixings. Its simple pull back action allows a quick and firm grip on fixings from 8mm to 17mm in diameter. Manufactured from chrome vanadium, they are particularly good on damaged or rounded-off fasteners.

## Additional Information

Quick adjustment wrench with serrated teeth for firm grip on even the most rounded fixings. Also features a lockable flexi-head for greater access.

LASER Kamasa Gunson Connect

- Overall length: 187mm.
- Range: 8 17mm.
- For use on all types of bolts, including Single Hex (6pt), Bi-Hex (12pt), Star/Torx, Spline, Square etc.
- Manufactured from chrome vanadium (CRV 6140) for strength, with a cushion grip handle.