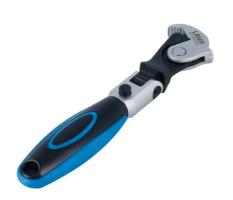

## Flexi-Head Adjustable Wrench 8 - 17mm

An adjustable wrench with spring-loaded jaw, serrated teeth, and a flexible head for easy access to hard to reach fixings. Its simple pull back action allows a quick and firm grip on fixings from 8mm to 17mm in diameter. Manufactured from chrome vanadium, they are particularly good on damaged or rounded-off fasteners.

## Additional Information

Quick adjustment wrench with serrated teeth for firm grip on even the most rounded fixings. Also features a lockable flexi-head for greater access.

LASER Kamasa Gunson Connect

- Overall length: 187mm.
- Range: 8 17mm.
- For use on all types of bolts, including Single Hex (6pt), Bi-Hex (12pt), Star/Torx, Spline, Square etc.
- Manufactured from chrome vanadium (CRV 6140) for strength, with a cushion grip handle.