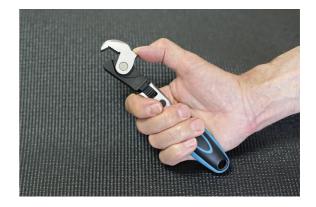

## Flexi-Head Adjustable Wrench 8 - 17mm

An adjustable wrench with spring-loaded jaw, serrated teeth, and a flexible head for easy access to hard to reach fixings. Its simple pull back action allows a quick and firm grip on fixings from 8mm to 17mm in diameter. Manufactured from chrome vanadium, they are particularly good on damaged or rounded-off fasteners.

## Additional Information

Quick adjustment wrench with serrated teeth for firm grip on even the most rounded fixings. Also features a lockable flexi-head for greater access.

LASER Kamasa Gunson Connect

- Overall length: 187mm.
- Range: 8 17mm.
- For use on all types of bolts, including Single Hex (6pt), Bi-Hex (12pt), Star/Torx, Spline, Square etc.
- Manufactured from chrome vanadium (CRV 6140) for strength, with a cushion grip handle.