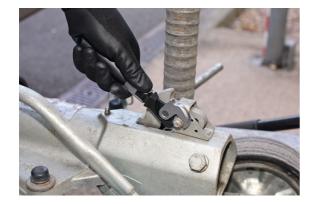

## Flexi-Head Adjustable Wrench 8 - 17mm

An adjustable wrench with spring-loaded jaw, serrated teeth, and a flexible head for easy access to hard to reach fixings. Its simple pull back action allows a quick and firm grip on fixings from 8mm to 17mm in diameter. Manufactured from chrome vanadium, they are particularly good on damaged or rounded-off fasteners.