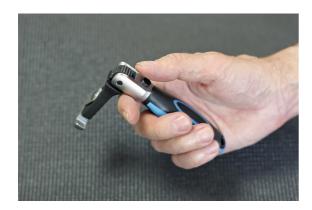

## Flexi-Head Adjustable Wrench 8 - 17mm

An adjustable wrench with spring-loaded jaw, serrated teeth, and a flexible head for easy access to hard to reach fixings. Its simple pull back action allows a quick and firm grip on fixings from 8mm to 17mm in diameter. Manufactured from chrome vanadium, they are particularly good on damaged or rounded-off fasteners.

## Additional Information

Quick adjustment wrench with serrated teeth for firm grip on even the most rounded fixings. Also features a lockable flexi-head for greater access.

LASER Kamasa Gunson Connect

- Overall length: 187mm.
- Range: 8 17mm.
- For use on all types of bolts, including Single Hex (6pt), Bi-Hex (12pt), Star/Torx, Spline, Square etc.
- Manufactured from chrome vanadium (CRV 6140) for strength, with a cushion grip handle.