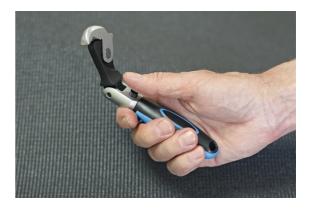

## Flexi-Head Adjustable Wrench 8 - 17mm

An adjustable wrench with spring-loaded jaw, serrated teeth, and a flexible head for easy access to hard to reach fixings. Its simple pull back action allows a quick and firm grip on fixings from 8mm to 17mm in diameter. Manufactured from chrome vanadium, they are particularly good on damaged or rounded-off fasteners.

## Additional Information

Quick adjustment wrench with serrated teeth for firm grip on even the most rounded fixings. Also features a lockable flexi-head for greater access.

LASER Kamasa Gunson Connect

- Overall length: 187mm.
- Range: 8 17mm.
- For use on all types of bolts, including Single Hex (6pt), Bi-Hex (12pt), Star/Torx, Spline, Square etc.
- Manufactured from chrome vanadium (CRV 6140) for strength, with a cushion grip handle.