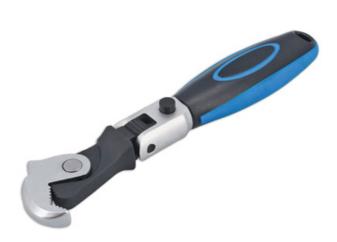

## Flexi-Head Adjustable Wrench 8 - 17mm

An adjustable wrench with spring-loaded jaw, serrated teeth, and a flexible head for easy access to hard to reach fixings. Its simple pull back action allows a quick and firm grip on fixings from 8mm to 17mm in diameter. Manufactured from chrome vanadium, they are particularly good on damaged or rounded-off fasteners.

## Additional Information

Quick adjustment wrench with serrated teeth for firm grip on even the most rounded fixings. Also features a lockable flexi-head for greater access.

LASER Kamasa Gunson Connect

- Overall length: 187mm.
- Range: 8 17mm.
- For use on all types of bolts, including Single Hex (6pt), Bi-Hex (12pt), Star/Torx, Spline, Square etc.
- Manufactured from chrome vanadium (CRV 6140) for strength, with a cushion grip handle.